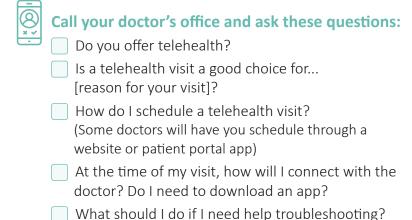

# Get the most from your telehealth visit Tips to help you prepare for a virtual doctor visit

If you've never had a virtual health care visit before, it might be hard to imagine what the visit will be like. Since March 2020, the number of telehealth visits has kept going up.

Here's what you need to know to get the most out of a telehealth visit:

Schedule a telehealth visit



How do you keep my information safe?

## Prepare before your telehealth visit

### Make sure you are tech-ready:

- Choose the device you will use for your visit:
  - Use your device that has the best camera
  - Keep it steady, such as by propping it on a table

number on the back of your insurance card or check their website.

Check with your insurance company about your telehealth coverage and costs. Call the

- Follow your doctor's instructions to download a telehealth app on your device ahead of time, if needed
- Test the camera, audio (sound), and app
- Fully charge or plug in your device, so you don't lose
- Close other applications or programs

#### What is telehealth?

Telehealth is the use of technology to connect with a doctor in real time from a distance, such as via:



Video